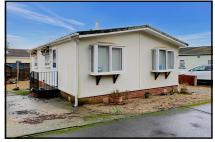

### 7 Dewlands Park, West Close, Verwood, Dorset. BH31 6PR

#### 2 Bedroom Park Home approx 32' x 20'

Accommodation & approximate room dimensions:

- Homeseeker circa 2000
- Entrance Hall : Hatch to roof space.
- Lounge/Dining Room: approx 19'3" x 13'6" overall. Feature fireplace with gas fire fitted (untested).
  2 Bay window.
- Kitchen: approx 11'9" x 9'3". Range of floor and wall cupboards. Built-in oven, hob & cooker hood over (untested). Plumbing for washing machine. Space for fridge/freezer. Cupboard housing combination gas boiler. Door to garden.
- Bedroom 1: approx 11'4" x 9'3" including fitted wardrobes.
- Bedroom 2: approx 9'6" x 8'3". Fitted wardrobe.
- Bathroom: Panelled bath with mixer tap and shower attachment. Pedestal wash basin & WC.
- Gas Central Heating (system untested)
- PVCu Double-Glazing
- Parking on Plot. Garden laid to patio. Metal shed.
- Age restriction 50+. Pets Considered
- Popular, well maintained Residential Park near to local amenities & heathland walks.

# **Pet Friendly Park**

Pitch Fee: approx £175.33 per month Subject to Annual Review Council Tax Band: 'A' Tenure: