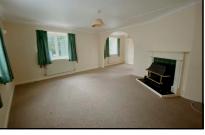

#### 2 Bedroom Park Home approx 32' x 20'

Accommodation & approximate room dimensions:

- Homeseeker circa 2000
- Entrance Hall : Hatch to roof space.
- Lounge/Dining Room: approx 19'3" x 13'6" overall. Feature fireplace with gas fire fitted (untested).
  2 Bay window.
- Kitchen: approx 11'9" x 9'3". Range of floor and wall cupboards. Built-in oven, hob & cooker hood over (untested). Plumbing for washing machine. Space for fridge/freezer. Cupboard housing combination gas boiler. Door to garden.
- Bedroom 1: approx 11'4" x 9'3" including fitted wardrobes.
- Bedroom 2: approx 9'6" x 8'3". Fitted wardrobe.
- Bathroom: Panelled bath with mixer tap and shower attachment. Pedestal wash basin & WC.
- Gas Central Heating (system untested)
- PVCu Double-Glazing
- Parking on Plot. Garden laid to patio. Metal shed.
- Age restriction 50+. Pets Considered
- Popular, well maintained Residential Park near to local amenities & heathland walks.