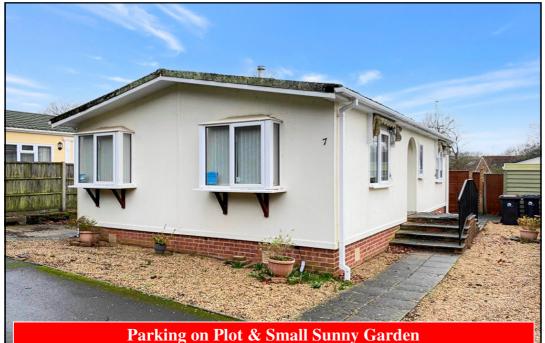

### 7 Dewlands Park, West Close, Verwood, Dorset. BH31 6PR

#### 2 Bedroom Park Home approx 32' x 20'

Accommodation & approximate room dimensions:

- Homeseeker circa 2000
- Entrance Hall : Hatch to roof space.
- Lounge/Dining Room: approx 19'3" x 13'6" overall. Feature fireplace with gas fire fitted (untested).
  2 Bay window.
- Kitchen: approx 11'9" x 9'3". Range of floor and wall cupboards. Built-in oven, hob & cooker hood over (untested). Plumbing for washing machine. Space for fridge/freezer. Cupboard housing combination gas boiler. Door to garden.
- Bedroom 1: approx 11'4" x 9'3" including fitted wardrobes.
- Bedroom 2: approx 9'6" x 8'3". Fitted wardrobe.
- Bathroom: Panelled bath with mixer tap and shower attachment. Pedestal wash basin & WC.
- Gas Central Heating (system untested)
- PVCu Double-Glazing
- Parking on Plot. Garden laid to patio. Metal shed.
- Age restriction 50+. Pets Considered
- Popular, well maintained Residential Park near to local amenities & heathland walks.