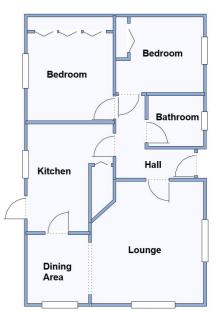

#### 2 Bedroom Park Home approx 32' x 20'

Accommodation & approximate room dimensions:

- Homeseeker circa 2000
- Entrance Hall : Hatch to roof space.
- Lounge/Dining Room: approx 19'3" x 13'6" overall. Feature fireplace with gas fire fitted (untested).
  2 Bay window.
- Kitchen: approx 11'9" x 9'3". Range of floor and wall cupboards. Built-in oven, hob & cooker hood over (untested). Plumbing for washing machine. Space for fridge/freezer. Cupboard housing combination gas boiler. Door to garden.
- Bedroom 1: approx 11'4" x 9'3" including fitted wardrobes.
- Bedroom 2: approx 9'6" x 8'3". Fitted wardrobe.
- Bathroom: Panelled bath with mixer tap and shower attachment. Pedestal wash basin & WC.
- Gas Central Heating (system untested)
- PVCu Double-Glazing
- Parking on Plot. Garden laid to patio. Metal shed.
- Age restriction 50+. Pets Considered
- Popular, well maintained Residential Park near to local amenities & heathland walks.

### purpose only. Not to scale

#### The Property Ombudsman

This drawing has been prepared for diagrammatic purpose only. Not to scale