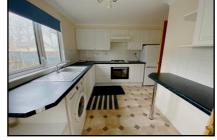

#### 2 Bedroom Park Home approx 32' x 20'

Accommodation & approximate room dimensions:

- Homeseeker circa 2000
- Entrance Hall : Hatch to roof space.
- Lounge/Dining Room: approx 19'3" x 13'6" overall. Feature fireplace with gas fire fitted (untested).
  2 Bay window.
- Kitchen: approx 11'9" x 9'3". Range of floor and wall cupboards. Built-in oven, hob & cooker hood over (untested). Plumbing for washing machine. Space for fridge/freezer. Cupboard housing combination gas boiler. Door to garden.
- Bedroom 1: approx 11'4" x 9'3" including fitted wardrobes.
- Bedroom 2: approx 9'6" x 8'3". Fitted wardrobe.
- Bathroom: Panelled bath with mixer tap and shower attachment. Pedestal wash basin & WC.
- Gas Central Heating (system untested)
- PVCu Double-Glazing
- Parking on Plot. Garden laid to patio. Metal shed.
- Age restriction 50+. Pets Considered
- Popular, well maintained Residential Park near to local amenities & heathland walks.